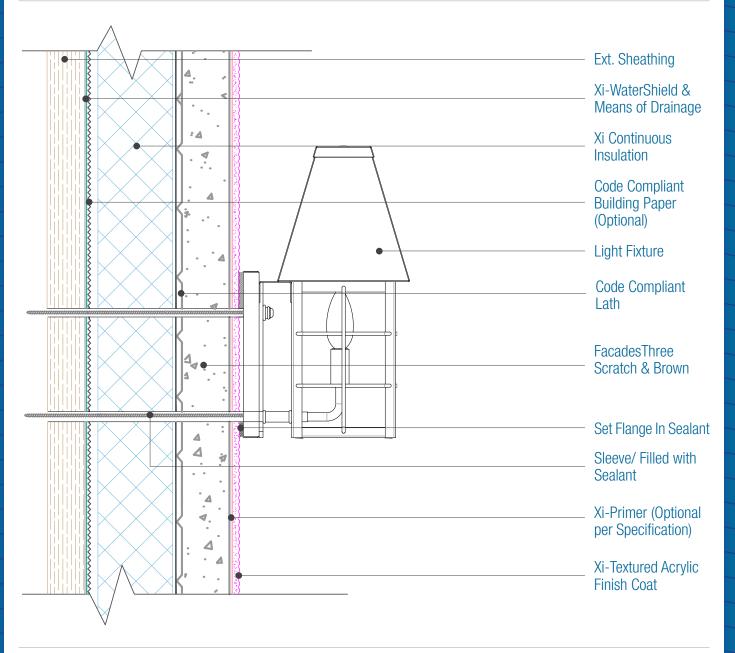

## FacadesThree WaterShield Xi-Series Fixture Attachment

Date. 06-15-2021 | Detail. F3WSXI.V.3 v1

## NOTES:

- 1. For full assembly options, materials and placement of materials refer to the specific FACADESXi System specifications
- 2. FXI WaterShield transition and accessory products and installation can be found in the project specifications, product datasheets and the WaterShield Details.
- 3. A specific means of drainage plane is required in certain building codes and construction types. Check with your specific code or contact FXI Technical Services for assistance.
- 4. Attach penetrations to structural member.